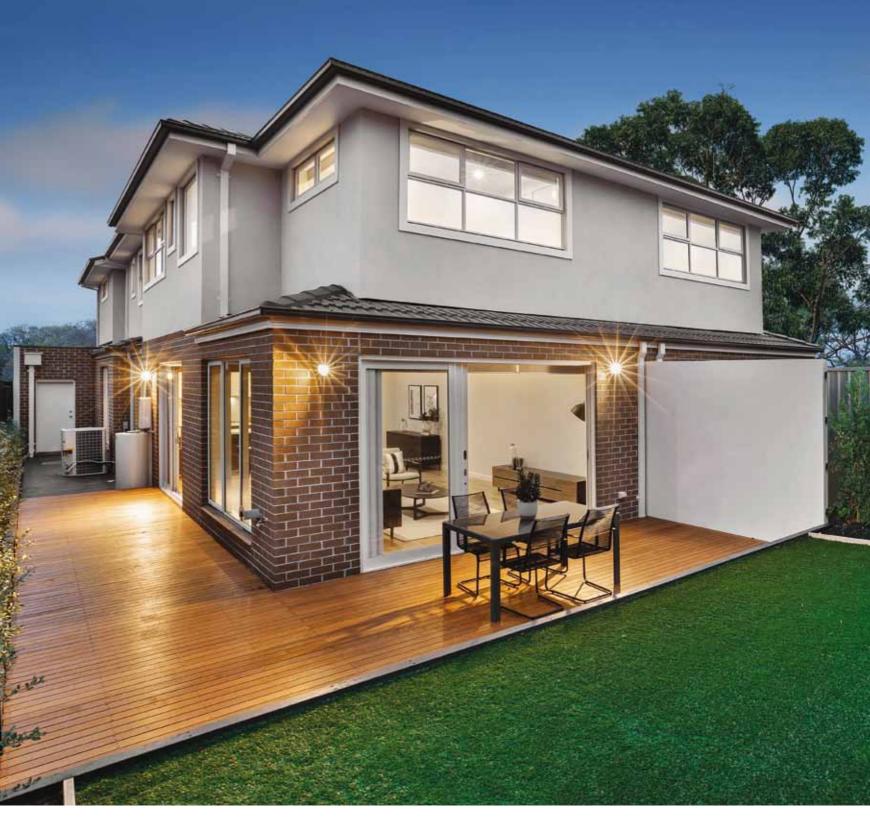

## ELEGANT AND INVITING

A LUXURIOUS RETREAT

Designed and built by Marque Property Group, this opulent dual-occupancy property is a testament to the company's expert planning and execution skills. Featuring large windows, a mix of materials and low-maintenance landscaping, the façade exudes a sense of grandeur. With a considered design, the frontage has impressive street appeal.

The open-plan kitchen features a vaulted ceiling with stylish pendant lights for a contemporary aesthetic, and spacious benchtops that are ideal for food preparation and entertaining. With a monochromic colour palette, the living and dining area is a sophisticated space for the homeowners to relax, while access to the wrap-around decking is made easy with sliding glass doors.