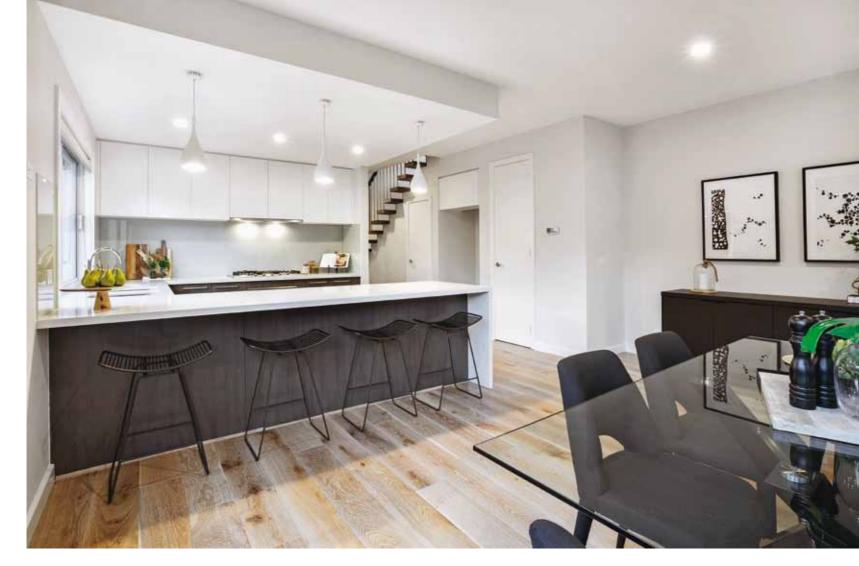

The open-plan kitchen features a vaulted ceiling with stylish pendant lights for a contemporary aesthetic, and spacious benchtops that are ideal for food preparation and entertaining. With a monochromic colour palette, the living and dining area is a sophisticated space for the homeowners to relax, while access to the wrap-around decking is made easy with sliding glass doors.